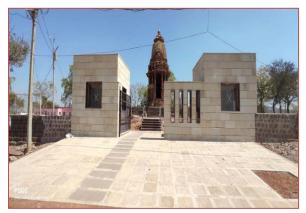

#### VIII) Tourist Infrastructure facilities at Singorgarh Fort & associated Sites, Damoh, M.P.

The project was approved on 03.03.2021 and the Hon'ble President of India laid the foundation stone for Conservation and developmental works on 07.03.2021.

The details of work are -

- Tourist Facility Centre
- o Big Toran Gate, Cafeteria, Wooden Railing
- o Parking, Tourist Shelter, Solar Power
- Pathways, Toilet Block, Seating

Foundation Stone laying Ceremony by the Hon'ble President of India

Singorgarh Fort, Damoh, M.P.