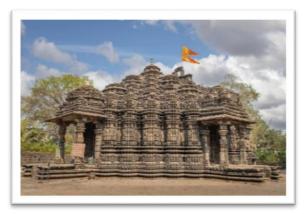

#### II) Bhognandishwara Temple, Bengaluru, Karnataka

The Bhognandiswara temple is architecturally one of the most important specimens of Dravidian order datable to circa 9th to 15th century A.D. Enclosed in its own prakara measuring 112.8 x 76.2m with double mahadwara, this complex consists of twin temples dedicated to Siva as Bhognandiswara (north) and Arunachaleswara (south). The Bhognandiswara Temple is located in the Nandi Hills Area, in Bangalore Rural district.

The facilities being developed are -

- Small Cafeteria (Semi open)
- **Viewers Gallery** 0
- **Toilet Block** 0
- **Drinking Water Kiosks, Cloak Room** 0
- **Parking Area with Seating Benches** 0

- Landscaping & Signate
- o Provision of Solar Power 13 KVA

Boundary Wall, Bengaluru, Karnataka