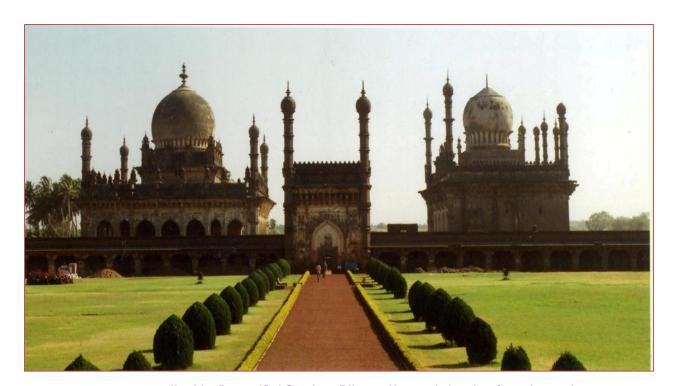

#### I) Revitalization of Gardens Of Ibrahim Rauza And Gol Gumbaz, Bijapur, Karnataka

MoU signed on : 11/12/2009

Funder/Partners : ASI-NCF-Naurus Trust

Project Description : Revitalization of Gardens of Ibrahim Rauza and Gol Gumbaz, Bijapur

Gol Gumbaz, the mausoleum of Muhammad Adil Shah (AD 1626 – 56) located in Bijapur, District Bijapur, Karnataka State is an important monument of Indo-Islamic architecture. The structure consists of a massive square chamber measuring nearly 50 m (160 ft) on each side and covered by a huge dome 37.9 m (124 ft) in diameter making it the second largest dome structure in the world. The most fascinating and remarkable feature of the Gol Gumbaz is its acoustical system.

The Gol Gumbaz campus also has an excellent water supply systems suggested by the presence of a number of water tanks, tank cum fountains, tank cum lifts and wells. Also gardens were an integral part of the design of the monument, as demonstrated in the incomplete tomb of Jahan Begum (the wife of Mohammed Adil Shah) outside Bijapur. The importance of understanding the original gardens goes beyond the visual as shown in the Ibrahim Rauza, which suffers from periodic flooding and the Gol Gumbaz where the watering of the lawns was causing moisture to seep into the basement of the building. The project aims to re-establish the relationship between the garden and the building to the extent possible.

#### Objectives of the Project -

- To revitalize the gardens of the Ibrahim Rauza and the Gol Gumbaz, to capture the spirit and style
  of the landscape of the historical period keeping in mind contemporary uses and concerns
- To build a methodology from this experience, to be applied to other gardens in the region, including building a team which can study, analyse and conserve the gardens of this period.

Ibrahim Rauza (Gol Gumbaz, Bijapur, Karnataka) - view from the north