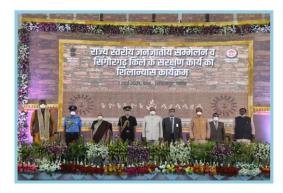

#### VIII) Tourist Infrastructure facilities at Singorgarh Fort & associated Sites, Damoh, M.P.

The project was approved on 03.03.2021 and the Hon'ble President of India laid the foundation stone for Conservation and developmental works on 07.03.2021.

The details of work are -

- Tourist Facility Centre
- o Big Toran Gate, Cafeteria, Wooden Railing
- o Parking, Tourist Shelter, Solar Power
- Pathways, Toilet Block, Seating

Foundation Stone laying Ceremony by the Hon'ble President of India