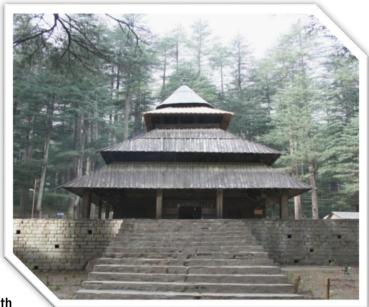

#### G) Improving Tourist amenities at Hidimba Devi Temple, Manali, Himachal Pradesh

MoU signed on : 15/07/2008 Funder/Partners : ASI-NCF-UCO Bank

Project Description : Improving Tourist amenities at Hidimba Devi Temple

Hidimba Devi Temple, also known as the Hidimba Temple, is located in Manali. It is an ancient cave temple dedicated to a Devi, from the Indian epic, Mahabharata. The temple is surrounded by cedar forest at the foot of the Himalayas. The sanctuary is built over a huge rock jutting out of the ground, which was worshiped as an image of the deity. The structure was built in 1553.

The Hidimba Devi Temple has intricately carved wooden doors and a 24-meter tall wooden "shikhar" or tower above the sanctuary. The tower consists of three-square roofs covered with timber tiles and a fourth brass cone-shaped

Hidimba Devi Temple, Manali

roof at the top. The earth goddess Durga forms the theme of the main door carvings. An Addendum to the MoU has been signed by ASI, NCF and UCO Bank to modify the scope of work.