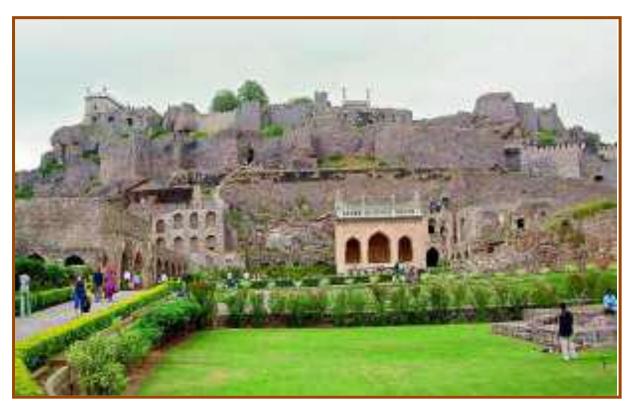

#### Facade Illumination at Golconda Fort, Hyderabad, Telangana

The details of work are -

- Façade illumination of the fort
- **Pathway illumination**

Golconda Fort, Hyderabad