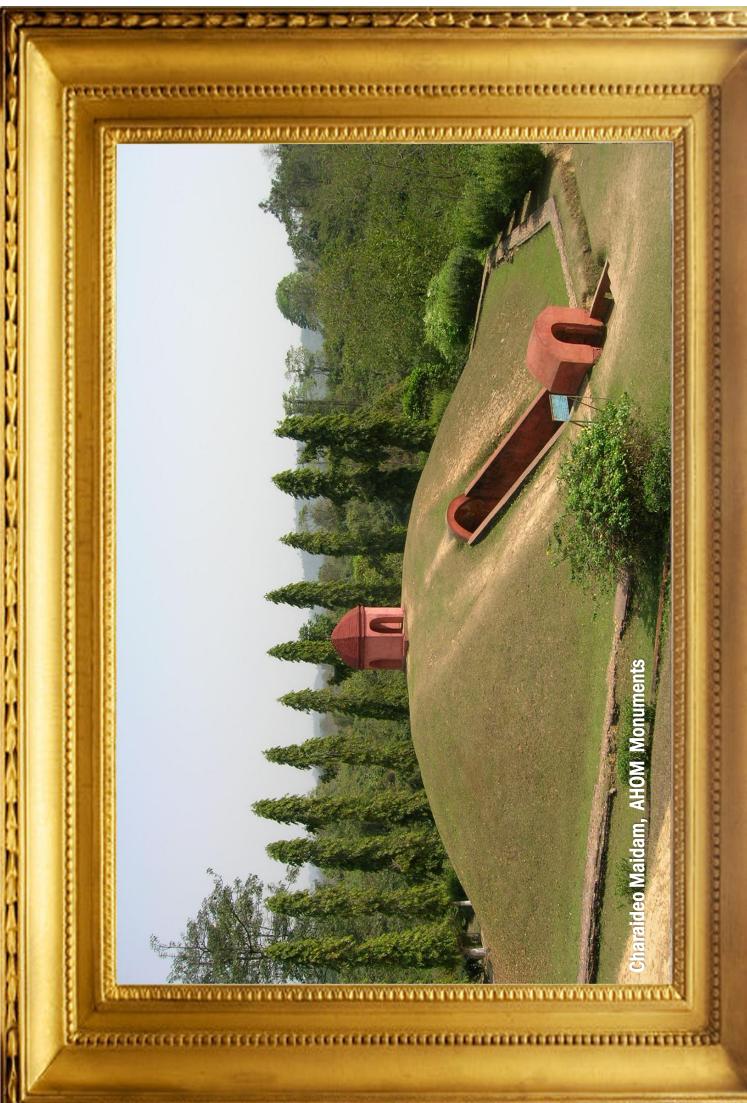

#### L) Conservation of Ahom Monuments, Assam

MoU signed on : 29/06/2010

Funder/Partners : ASI-NCF-Oil and Natural Gas Commission (ONGC)

Project Description : Renovation and maintenance of the following four Ahom Monumer

located in Sibsagar District of Assam:

Rang Ghar

Kareng Ghar (Garhgaon)

Talatalghar (Joysagar)

Group of Maidams (burial structures) at Cheraideo

Sibsagar the Ocean of Lord Shiva, is a town in the Sibsagar district in the state of Assam in India, about 360 kilometers (224 mile) north east of Guwahati. Apart from its history, culture, and tanks, it is also famous for its Ahom Palaces and Monuments. The ONGC plant is close to the site.

**Kareng Ghar (Garhgaon)** 

Rang Ghar, Shiv Sagar, Assam

ONGC was approached to sponsor the renovation and maintenance of the Ahom monuments [Rang Ghar, Karanghar (Garh Gaon), Talatalghar (Joy Sagar), Group of Maidams at Cheraideo] located in Shiv Sagar district of Assam. ONGC shall contribute the fund required for the project. The project shall be called 'Amulya Dharohar'. The project is being implemented by ASI.