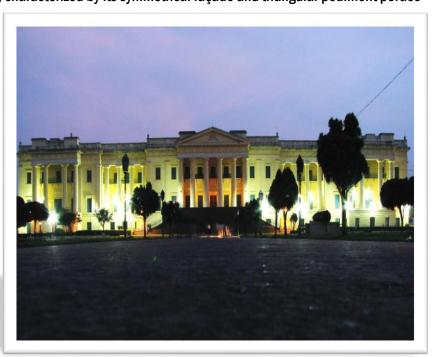

#### M) Up gradation of Hazarduari Palace, Murshidabad, West Bengal

MoU signed on : 13/07/2010

Funder/Partners : ASI-NCF-State Bank of India, Kolkata, West Bengal

Project Description : Environmental Development providing amenities for tourist, illumination

of the monuments and Up gradation of Museum at Murshidabad,

Hazarduari Palace

**Hazarduari Palace,** Murshidabad, West Bengal is a three storied building covering an area of 41 acres built in Neo-Classical style during the time of the Nawab Najim Humayun Jah. The plan of this palace was drawn and executed by the contemporary architect Colonel McLeod Duncan between 1829 and 1837. It is a magnificent palace building, characterized by its symmetrical façade and triangular pediment portico

supported by Doric Columns and can be accessed by a majestic flight of steps on northern side. Hazarduari Palace was declared a centrally protected **National** monument of importance through а **Government of India Gazette** notification in the year 1977 and the museum housed in it was taken over by the Archaeological Survey of India in 1985 from the Government West of

of Wes

Hazardurai Palance, Murshidabad, West Bengal