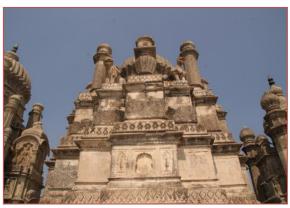

### (C) ASI-NCF-SCURF - Conservation, restoration, maintenance and provision of visitor amenities at Shri Bhuleshwar Temple, Pune, Maharashtra

Addendum MoU signed on : 29/04/2021(for IInd phase)

Funder/Partners : ASI-NCF-Uttaradevi Charitable & Research Foundation
Project Description : Conservation& development of Shri Bhuleshwar Temple, Pune

Maharashtra

An umbrella MoU was signed between ASI-NCF-Uttaradevi Charitable & Research foundation on 26.03.2013 for Conservation and Development of Bhuleshwar Temple, Pune, Maharashtra. An addendum of the MoU has been signed on 29.04.2021 for Phase II work of conservation and development of the Temple. Phase I work has already been completed in the year 2019.

For Phase II, following works were undertaken and completed in January 2022:

- Cleaning the surface of shikhara with dry brushing and portable water;
- Removed the deteriorated and damaged lime concrete from the leaky roof of temple;
- Provided lime plaster 36mm thick in two to three coats as per original to prepare the surface for stucco;
- Mending of decayed/deteriorated stucco work;
- Mending/repairs of missing decorative elements of Shikara-II repaired.

Before conservation

**During conservation** 

The project was completed in January 2022.