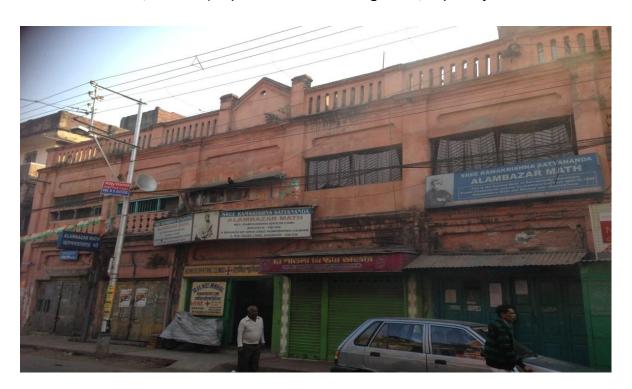

#### H) Renovation, reconstruction of Alambazar Math, Kolkata, West Bengal

MoU signed on : 14/10/2008

Funder/Partners : ASI-NCF-Alam Bazar Math, Kolkata, W.B.
Project Description : Renovation, reconstruction of Alambazar Math

The Alambazar Math was established in February, 1892. The disciples of Swami Abhedanand, Swami Vivekananda, Ramakrishnanand and others assembled here and spent their life in meditation, practice of religious austerity, charitable works and worship.

The project comprises of two components:

- Restoration, renovation and preservation of Alambazar.
- Rehabilitation, relocation/improvement of the existing school, dispensary etc

Alambazar Math, Kolkata