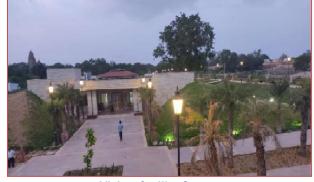

#### VIII) Tourist Infrastructure facilities at Singorgarh Fort & associated Sites, Damoh, M.P.

The project was approved on 03.03.2021 and the Hon'ble President of India laid the foundation stone for Conservation and developmental works on 07.03.2021.

The details of work are -

- Tourist Facility Centre
- o Big Toran Gate, Cafeteria, Wooden Railing
- o Parking, Tourist Shelter, Solar Power
- Pathways, Toilet Block, Seating

Foundation Stone laying Ceremony by the Hon'ble President of India

Singorgarh Fort, Damoh, M.P.