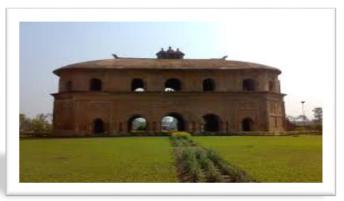

#### L) Conservation of Ahom Monuments, Assam

MoU signed on : 29/06/2010

Funder/Partners : ASI-NCF-Oil and Natural Gas Commission (ONGC)

Project Description : Renovation and maintenance of the following four Ahom Monumer

located in Sibsagar District of Assam:

Rang Ghar

Kareng Ghar (Garhgaon)

Talatalghar (Joysagar)

Group of Maidams (burial structures) at Cheraideo

Sibsagar the Ocean of Lord Shiva, is a town in the Sibsagar district in the state of Assam in India, about 360 kilometers (224 mile) north east of Guwahati. Apart from its history, culture, and tanks, it is also famous for its Ahom Palaces and Monuments. The ONGC plant is close to the site.

**Kareng Ghar (Garhgaon)** 

Rang Ghar, Shiv Sagar, Assam

ONGC was approached to sponsor the renovation and maintenance of the Ahom monuments [Rang Ghar, Karanghar (Garh Gaon), Talatalghar (Joy Sagar), Group of Maidams at Cheraideo] located in Shiv Sagar district of Assam. ONGC shall contribute the fund required for the project. The project shall be called 'Amulya Dharohar'. The project is being implemented by ASI.